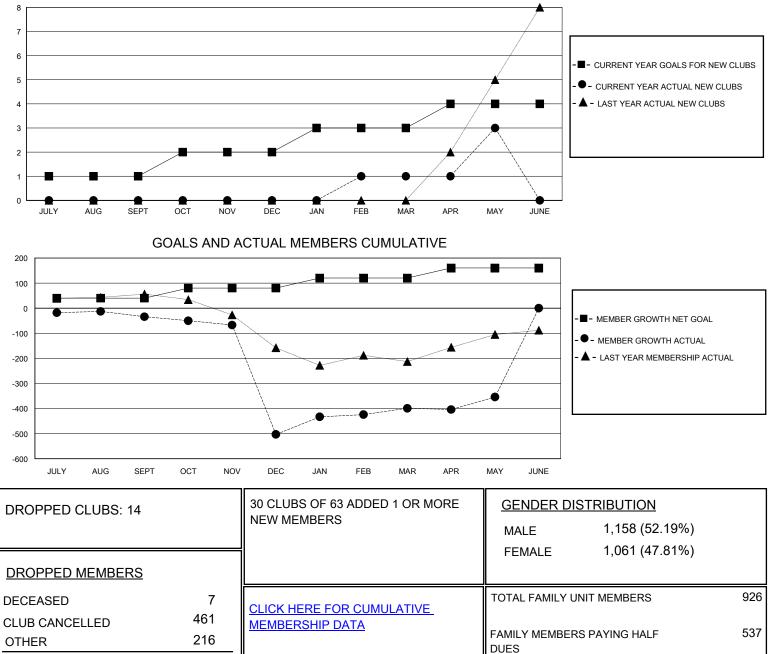

## District 301 E

Results as of: 5/31/2020

| GMT:                           | LOCATION PHILIPPINES |                |                    |                                  |          |           | GMT CA    |         |
|--------------------------------|----------------------|----------------|--------------------|----------------------------------|----------|-----------|-----------|---------|
| Clubs<br>RESULTS FOR 2019-2020 |                      |                |                    | Members<br>RESULTS FOR 2019-2020 |          |           |           |         |
|                                |                      |                |                    |                                  |          |           |           | QUARTER |
| JULY/AUG/SEPT                  | 1                    | 0              | 1                  | JULY/AUG/SEPT                    | 40       | 46        | 73        |         |
| OCT/NOV/DEC<br>JAN/FEB/MAR     | 1                    | 0<br>1         | 12<br>1            | OCT/NOV/DEC<br>JAN/FEB/MAR       | 40<br>40 | 25<br>404 | 494<br>91 |         |
| APR/MAY/JUNE                   | 1                    | 2              | 0                  | APR/MAY/JUNE                     | 40       | 71        | 26        |         |
| APR/MAY/JUNE                   | 1<br>GOALS           | 2<br>AND ACTUA | 0<br>L NEW CLUBS C |                                  | 40       | 71        | 26        |         |